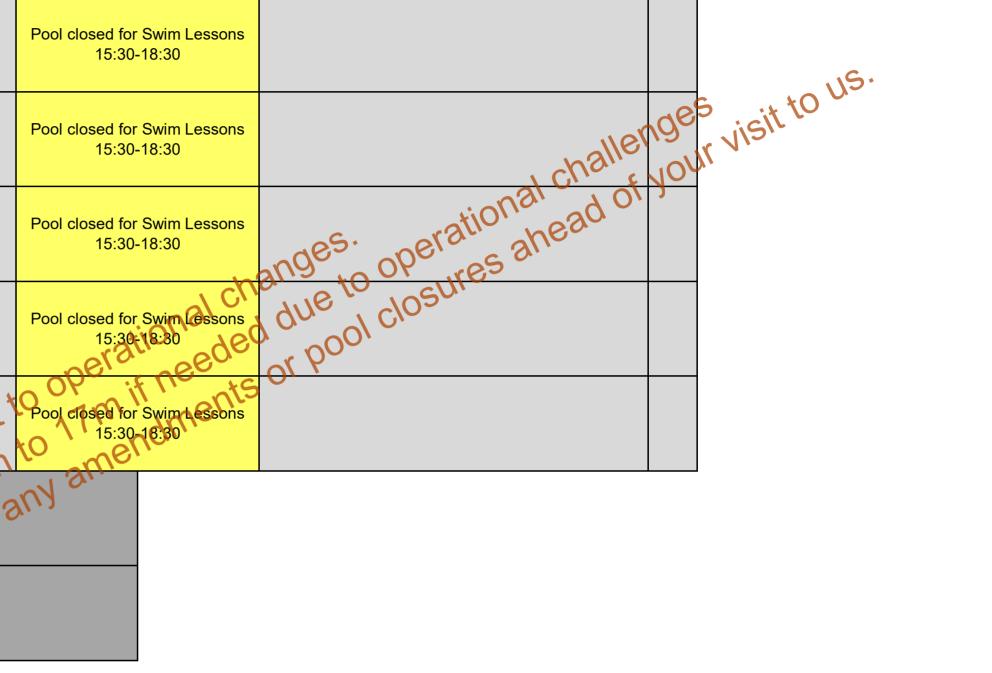

## Pool Timetable (term time) – Small Pool Monday 18th November - Sunday 24th November 2024

| Monday                 |                                                                                                                                                                                                                                                                                                                                                                                                                                                                                                                                                                                                                                                                                                                                                                                                                                                                                                                                                                                                                                                                                                                                                                                                                                                                                                                                                                                                                                                                                                                                                                                                                                                                                                                                                                                                                                                                                                                                                                                                                                                                                                                                     |                                        | Pool closed for Swim Le<br>15:30-18:30 | esso                                       |  |  |  |  |  |  |  |  |
|------------------------|-------------------------------------------------------------------------------------------------------------------------------------------------------------------------------------------------------------------------------------------------------------------------------------------------------------------------------------------------------------------------------------------------------------------------------------------------------------------------------------------------------------------------------------------------------------------------------------------------------------------------------------------------------------------------------------------------------------------------------------------------------------------------------------------------------------------------------------------------------------------------------------------------------------------------------------------------------------------------------------------------------------------------------------------------------------------------------------------------------------------------------------------------------------------------------------------------------------------------------------------------------------------------------------------------------------------------------------------------------------------------------------------------------------------------------------------------------------------------------------------------------------------------------------------------------------------------------------------------------------------------------------------------------------------------------------------------------------------------------------------------------------------------------------------------------------------------------------------------------------------------------------------------------------------------------------------------------------------------------------------------------------------------------------------------------------------------------------------------------------------------------------|----------------------------------------|----------------------------------------|--------------------------------------------|--|--|--|--|--|--|--|--|
| Tuesday                |                                                                                                                                                                                                                                                                                                                                                                                                                                                                                                                                                                                                                                                                                                                                                                                                                                                                                                                                                                                                                                                                                                                                                                                                                                                                                                                                                                                                                                                                                                                                                                                                                                                                                                                                                                                                                                                                                                                                                                                                                                                                                                                                     | Adult Swim<br>Lessons 12:45-<br>13:45  | <u>북</u> % 15:30-18:30                 | Pool closed for Swim Lesson<br>15:30-18:30 |  |  |  |  |  |  |  |  |
| Wednesday              | Private hire 09.00-12.00 (sport and exercise rehab)                                                                                                                                                                                                                                                                                                                                                                                                                                                                                                                                                                                                                                                                                                                                                                                                                                                                                                                                                                                                                                                                                                                                                                                                                                                                                                                                                                                                                                                                                                                                                                                                                                                                                                                                                                                                                                                                                                                                                                                                                                                                                 |                                        | Pool closed for Swim Le<br>15:30-18:30 | esso                                       |  |  |  |  |  |  |  |  |
| Thursday               |                                                                                                                                                                                                                                                                                                                                                                                                                                                                                                                                                                                                                                                                                                                                                                                                                                                                                                                                                                                                                                                                                                                                                                                                                                                                                                                                                                                                                                                                                                                                                                                                                                                                                                                                                                                                                                                                                                                                                                                                                                                                                                                                     | 12:15-<br>13:00 14:00-15:00            |                                        | 69                                         |  |  |  |  |  |  |  |  |
| Friday                 |                                                                                                                                                                                                                                                                                                                                                                                                                                                                                                                                                                                                                                                                                                                                                                                                                                                                                                                                                                                                                                                                                                                                                                                                                                                                                                                                                                                                                                                                                                                                                                                                                                                                                                                                                                                                                                                                                                                                                                                                                                                                                                                                     | Pool closed for Swim Le<br>15:30-18:30 | 556                                    |                                            |  |  |  |  |  |  |  |  |
| Saturday               | Pool closed Pool closed are down any and any and any                                                                                                                                                                                                                                                                                                                                                                                                                                                                                                                                                                                                                                                                                                                                                                                                                                                                                                                                                                                                                                                                                                                                                                                                                                                                                                                                                                                                                                                                                                                                                                                                                                                                                                                                                                                                                                                                                                                                                                                                                                            |                                        |                                        |                                            |  |  |  |  |  |  |  |  |
| Sunday                 | Aqua Fit<br>12:15-<br>13:00 Adult Swim Lessons Only<br>13:00-15:30 Pool closed Pool closed Pool closed Pool closed CRoot closed |                                        |                                        |                                            |  |  |  |  |  |  |  |  |
| Additional Information |                                                                                                                                                                                                                                                                                                                                                                                                                                                                                                                                                                                                                                                                                                                                                                                                                                                                                                                                                                                                                                                                                                                                                                                                                                                                                                                                                                                                                                                                                                                                                                                                                                                                                                                                                                                                                                                                                                                                                                                                                                                                                                                                     |                                        |                                        |                                            |  |  |  |  |  |  |  |  |
|                        | Additional mormation:                                                                                                                                                                                                                                                                                                                                                                                                                                                                                                                                                                                                                                                                                                                                                                                                                                                                                                                                                                                                                                                                                                                                                                                                                                                                                                                                                                                                                                                                                                                                                                                                                                                                                                                                                                                                                                                                                                                                                                                                                                                                                                               |                                        |                                        |                                            |  |  |  |  |  |  |  |  |
|                        | - All sessions are subject to change.                                                                                                                                                                                                                                                                                                                                                                                                                                                                                                                                                                                                                                                                                                                                                                                                                                                                                                                                                                                                                                                                                                                                                                                                                                                                                                                                                                                                                                                                                                                                                                                                                                                                                                                                                                                                                                                                                                                                                                                                                                                                                               |                                        |                                        |                                            |  |  |  |  |  |  |  |  |
|                        | - Pool depths will range from 1 2m to 1.4m in our off peak hours. In peak hours depths will range from 1.3m to 1.5m.                                                                                                                                                                                                                                                                                                                                                                                                                                                                                                                                                                                                                                                                                                                                                                                                                                                                                                                                                                                                                                                                                                                                                                                                                                                                                                                                                                                                                                                                                                                                                                                                                                                                                                                                                                                                                                                                                                                                                                                                                |                                        |                                        |                                            |  |  |  |  |  |  |  |  |